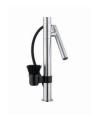

o-pieno Recess for housing the over-flow



● Built—in cut out for FTS — Foratura per installazione FTS

#### **GALLERY**



### Foster ==

### **OPTIONAL ACCESSORIES**



Cestello inox 8612 000



Glass chopping board 8631 300



HDPE Chopping board 8657 001



HPDE Twin chopping board 8644 101



Stainless steel plate rack 8100 303 \* only in combination with the accessory 8644 101



Stainless steel plate rack 8100 201



Stainless steel plate rack only usable in combination with the accessories 8644 003

8100 154



White bowl 8153 100



Graters kit with ring-holder and food collection tray

8159 101

\* only in combination with the accessory 8644 101





#### Stainless steel perforated tray

8151 000

\* only in combination with the accessory 8644 101

### **RECOMMENDED PAIRINGS**



Mixer Tap Bert 8428 100



Mixer Tap KE 8492 000

### **OPTIONAL AUTOMATIC WASTE FITTINGS**



Gun Metal automatic waste fitting - PG 8407 110