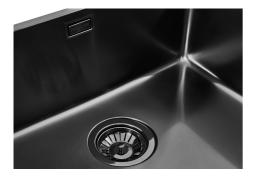

### Sink KE Filotop Gun Metal

Kitchen Sinks Code: 2157 056

### **DETAILS**

| Coloring                      | Gun Metal                                                       |
|-------------------------------|-----------------------------------------------------------------|
| Edge/Installation Type        | Flush-mount   Top-mount                                         |
| Finish                        | PVD                                                             |
| Material                      | AISI 304 stainless steel                                        |
| Texture                       | Foster brushed                                                  |
| Base                          | 80 cm                                                           |
| Dimensions                    | 750 x 440 mm                                                    |
| Standard fittings             | Fixing hooks, gasket, drain, overflow and siphon, boxed packing |
| Mixer holes                   | No standard holes                                               |
| Dimensions  Standard fittings | Fixing hooks, gasket, drain, overflow and siphon, boxed packing |

| Built-in hole             | View technical data sheet                                                                                                                                                                                                                                                                                                                      |
|---------------------------|------------------------------------------------------------------------------------------------------------------------------------------------------------------------------------------------------------------------------------------------------------------------------------------------------------------------------------------------|
| Drainer                   | No                                                                                                                                                                                                                                                                                                                                             |
| Width                     | 75 cm                                                                                                                                                                                                                                                                                                                                          |
| Bowl dimension            | 710 x 400 mm                                                                                                                                                                                                                                                                                                                                   |
| Number of bowls           | 1 bowl                                                                                                                                                                                                                                                                                                                                         |
| Waste fitting             | 3,5" drain                                                                                                                                                                                                                                                                                                                                     |
| FEATURES                  |                                                                                                                                                                                                                                                                                                                                                |
| Basket 3,5" waste fitting | The drain is equipped with a large 3.5" drain, with the practical basket cap that prevents the discharge of solid parts.                                                                                                                                                                                                                       |
| Gun Metal                 | The Gun Metal finish is obtained by treating steel with a physical process called PVD (Phisical Vacuum Deposition) which deposits particles of noble metals on the surface. The result is a unique and refined aesthetic effect, and an improvement of the mechanical properties of the steel which is more resistant to impact and scratches. |
| High thickness            | Imm thick steel. A significant thickness, which guarantees the maximum sturdiness and durability.                                                                                                                                                                                                                                              |
| Perimetral overflow       | The overflow is always a security on the Foster sinks that prevents the overflow of water in case of oversights. The perimeter drain solution improves aesthetics thanks to its square and essential shape.                                                                                                                                    |
| Small radius              | Bowls with squared shapes with a modern design and an increased capacity, for a minimal aesthetics connected with an extreme practicity.                                                                                                                                                                                                       |