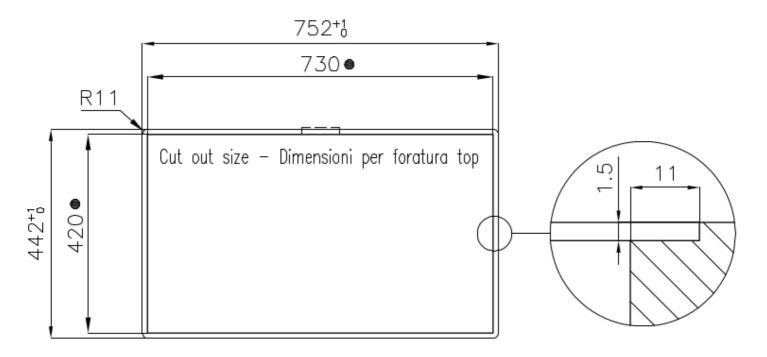

### **TECHNICAL DATA**

## Foster ==

Intaglio per il troppo-pieno Recess for housing the over-flow

● Built—in cut out for FTS — Foratura per installazione FTS