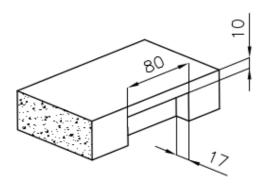

## Foster ==

Intaglio per il troppo-pieno Recess for housing the over-flow

● Built—in cut out for FTS — Foratura per installazione FTS