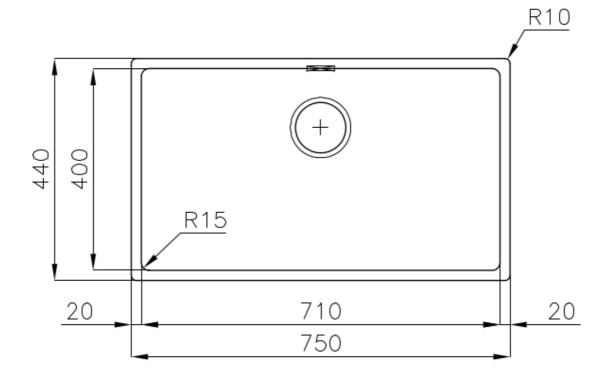

### **DETAILS**

| Coloring                      | Gun Metal                                                       |
|-------------------------------|-----------------------------------------------------------------|
| Edge/Installation Type        | Flush-mount   Top-mount                                         |
| Finish                        | PVD                                                             |
| Material                      | AISI 304 stainless steel                                        |
| Texture                       | Foster brushed                                                  |
| Base                          | 80 cm                                                           |
| Dimensions                    | 750 x 440 mm                                                    |
| Standard fittings             | Fixing hooks, gasket, drain, overflow and siphon, boxed packing |
| Mixer holes                   | No standard holes                                               |
| Dimensions  Standard fittings | Fixing hooks, gasket, drain, overflow and siphon, boxed packing |

| Built-in hole             | View technical data sheet                                                                                                                                                                                                                                                                                                                      |
|---------------------------|------------------------------------------------------------------------------------------------------------------------------------------------------------------------------------------------------------------------------------------------------------------------------------------------------------------------------------------------|
| Drainer                   | No                                                                                                                                                                                                                                                                                                                                             |
| Width                     | 75 cm                                                                                                                                                                                                                                                                                                                                          |
| Bowl dimension            | 710 x 400 mm                                                                                                                                                                                                                                                                                                                                   |
| Number of bowls           | 1 bowl                                                                                                                                                                                                                                                                                                                                         |
| Waste fitting             | 3,5" drain                                                                                                                                                                                                                                                                                                                                     |
| FEATURES                  |                                                                                                                                                                                                                                                                                                                                                |
| Basket 3,5" waste fitting | The drain is equipped with a large 3.5" drain, with the practical basket cap that prevents the discharge of solid parts.                                                                                                                                                                                                                       |
| Gun Metal                 | The Gun Metal finish is obtained by treating steel with a physical process called PVD (Phisical Vacuum Deposition) which deposits particles of noble metals on the surface. The result is a unique and refined aesthetic effect, and an improvement of the mechanical properties of the steel which is more resistant to impact and scratches. |
| High thickness            | Imm thick steel. A significant thickness, which guarantees the maximum sturdiness and durability.                                                                                                                                                                                                                                              |
| Perimetral overflow       | The overflow is always a security on the Foster sinks that prevents the overflow of water in case of oversights. The perimeter drain solution improves aesthetics thanks to its square and essential shape.                                                                                                                                    |
| Small radius              | Bowls with squared shapes with a modern design and an increased capacity, for a minimal aesthetics connected with an extreme practicity.                                                                                                                                                                                                       |