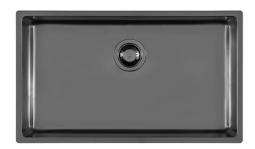

### Sink KE Filotop Gun Metal

Kitchen Sinks Code: 2157 056

### **DETAILS**

| Coloring                      | Gun Metal                                                       |
|-------------------------------|-----------------------------------------------------------------|
| Edge/Installation Type        | Flush-mount   Top-mount                                         |
| Finish                        | PVD                                                             |
| Material                      | AISI 304 stainless steel                                        |
| Texture                       | Foster brushed                                                  |
| Base                          | 80 cm                                                           |
| Dimensions                    | 750 x 440 mm                                                    |
| Standard fittings             | Fixing hooks, gasket, drain, overflow and siphon, boxed packing |
| Mixer holes                   | No standard holes                                               |
| Dimensions  Standard fittings | Fixing hooks, gasket, drain, overflow and siphon, boxed packing |