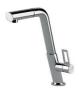

the over-flow



● Built—in cut out for FTS — Foratura per installazione FTS

#### **GALLERY**



### Foster ==

### **OPTIONAL ACCESSORIES**



Cestello inox 8612 000



Glass chopping board 8631 300



HDPE Chopping board 8657 001



HPDE Twin chopping board 8644 101



Stainless steel plate rack 8100 303 \* only in combination with the accessory 8644 101



Stainless steel plate rack 8100 201



Stainless steel plate rack only usable in combination with the accessories 8644 003

8100 154



White bowl 8153 100



Graters kit with ring-holder and food collection tray

8159 101

\* only in combination with the accessory 8644 101





#### Stainless steel perforated tray

8151 000

\* only in combination with the accessory 8644 101

### **RECOMMENDED PAIRINGS**



Mixer Tap Bert 8428 100



Mixer Tap KE 8492 000

### **OPTIONAL AUTOMATIC WASTE FITTINGS**



Gun Metal automatic waste fitting - PG 8407 110