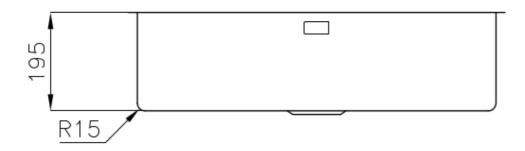

### **DETAILS**

| Coloring                      | Gun Metal                                                       |
|-------------------------------|-----------------------------------------------------------------|
| Edge/Installation Type        | Flush-mount   Top-mount                                         |
| Finish                        | PVD                                                             |
| Material                      | AISI 304 stainless steel                                        |
| Texture                       | Foster brushed                                                  |
| Base                          | 80 cm                                                           |
| Dimensions                    | 750 x 440 mm                                                    |
| Standard fittings             | Fixing hooks, gasket, drain, overflow and siphon, boxed packing |
| Mixer holes                   | No standard holes                                               |
| Dimensions  Standard fittings | Fixing hooks, gasket, drain, overflow and siphon, boxed packing |

| Built-in hole             | View technical data sheet                                                                                                                                                                                                                                                                                                                      |
|---------------------------|------------------------------------------------------------------------------------------------------------------------------------------------------------------------------------------------------------------------------------------------------------------------------------------------------------------------------------------------|
| Drainer                   | No                                                                                                                                                                                                                                                                                                                                             |
| Width                     | 75 cm                                                                                                                                                                                                                                                                                                                                          |
| Bowl dimension            | 710 x 400 mm                                                                                                                                                                                                                                                                                                                                   |
| Number of bowls           | 1 bowl                                                                                                                                                                                                                                                                                                                                         |
| Waste fitting             | 3,5" drain                                                                                                                                                                                                                                                                                                                                     |
| FEATURES                  |                                                                                                                                                                                                                                                                                                                                                |
| Basket 3,5" waste fitting | The drain is equipped with a large 3.5" drain, with the practical basket cap that prevents the discharge of solid parts.                                                                                                                                                                                                                       |
| Gun Metal                 | The Gun Metal finish is obtained by treating steel with a physical process called PVD (Phisical Vacuum Deposition) which deposits particles of noble metals on the surface. The result is a unique and refined aesthetic effect, and an improvement of the mechanical properties of the steel which is more resistant to impact and scratches. |
| High thickness            | Imm thick steel. A significant thickness, which guarantees the maximum sturdiness and durability.                                                                                                                                                                                                                                              |
| Perimetral overflow       | The overflow is always a security on the Foster sinks that prevents the overflow of water in case of oversights. The perimeter drain solution improves aesthetics thanks to its square and essential shape.                                                                                                                                    |
| Small radius              | Bowls with squared shapes with a modern design and an increased capacity, for a minimal aesthetics connected with an extreme practicity.                                                                                                                                                                                                       |